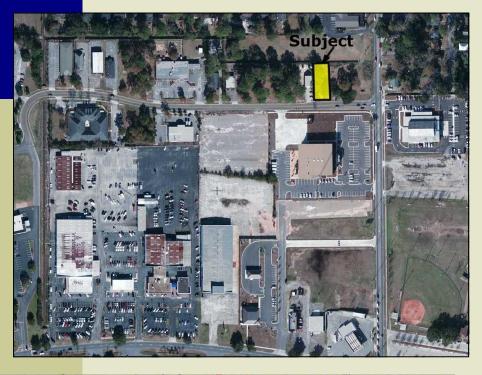

## FOR SALE Prime Commercial Lot

Location: 3008 Dauphin Square Connector

Legal Description: Lot 2, Dauphin Square Commer-

cial Park

Size: 60±' x 140±'

Zoning: B-3, City of Mobile

New Price: \$42,500

For further information contact:
Adam J. Metcalfe, SIOR
251-432-2600, 251-433-4478 fax
adam@metcalfeco.com